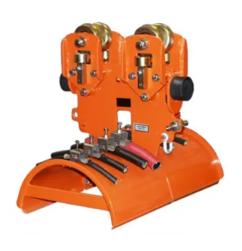

# Features

- Extra Wideside Guide Rollers
- Heavy-Duty Mounting Pins
- Welded Steel Trolley Body And Saddle
- Heavy Duty Forged Shackles
- Crowned Or Flanged Main Trolley Wheels
- Individual Side Plate Assemblies
- Hardened Steel Anti-Lift Rollers
- Heavy Duty Bumpers
- Shock Cords

### General

Accessories

• Shock Cords

 Welded Steel Trolley Body and Saddle

Wheel Assembly

Guide Rollers

Heavy Duty Bumpers

Mounting Pin

Wear Grooves

Individual Clip, Single Clamp

Dual Clamp Zinc Plated 1100 lbs Steel 1162