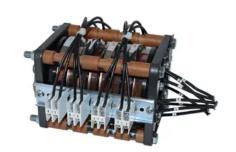

# RP035-30 Rota-Power Collector Assembly 30 Pole 35 Amp

By Gleason Reel Catalog # RP035-30

Rota-Power Collector Assembly 30 Pole 35 Amp

#### **Features**

- Rings are made of Copper Alloy for best combination of conductivity and durability
- Brushes are made of Copper graphite
- Brush Springs made from Zinc plated steel
- Speed = Nominal 125 RPM

### General

Catalog Number RP035-30 Number Of Poles 30

Series Rota-Power RP

UPC 783246019066

## **Electrical Ratings**

Current / Amperage Rating 35 A