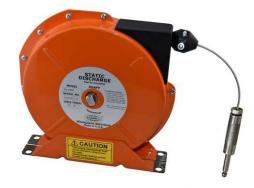

## SD-2030-P1 SD-2030-P1 Static Discharge Reel

By Gleason Reel Catalog # SD-2030-P1

SD-2030-P1 Static Discharge Reel.

## **Features**

- Positive Ratchet Lock with On/Off Switch
- Rugged Steel Construction
- Safety Orange Polyester Baked-On Finish

## General

| Cable Length     | 30                    |
|------------------|-----------------------|
| Connector Type   | Round Ground Plug     |
| Product Category | Reels                 |
| Туре             | Reel - Enclosed Spool |
| UPC              | 783246003829          |