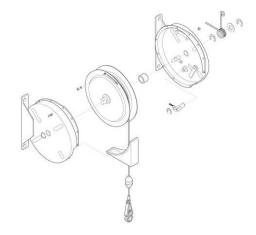

## SD2030-K04 Cable Guide Replacement Kit

By Gleason Reel Catalog # SD2030-K04

Cable Guide Replacement Kit