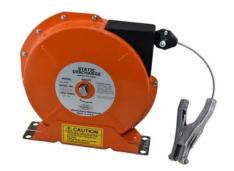

## SD-2030-C1 SD-2030-C1 Static Discharge Reel

By Gleason Reel Catalog # SD-2030-C1

SD-2030-C1 Static Discharge Reel.

## General

Cable Length 30

Catalog Number SD-2030-C1 Connector Type Hand Clamp

Product Category Reels

Type Reel - Enclosed Spool

UPC 783246003805