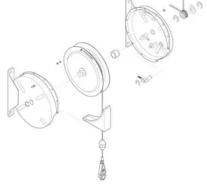

## SD2030-K06 Hardware Kit

By Gleason Reel Catalog # SD2030-K06

Hardware Kit

**Features** 

General

Brochures - Pre-Engineered Products - Reels, Cable Track and Festoons, Controls, Automation Components
Brochures - Grounding and Bonding Cables
Engineering Drawing - SD Series Static Reel DWG
Engineering Drawing - SD Series Static Reel DXF
Installation Manuals - Enclosed Spool Static Discharge Reel
Instructions and Parts List 609010

Instructions and Parts List 609010 Specifications - SD2030K06

## Switch terminal screws for quick wiring

• Rugged Steel Construction

Catalog Number SD2030-K06
Product Category Grounding
Type Spare Parts

• Positive Ratchet Lock with On/Off Switch