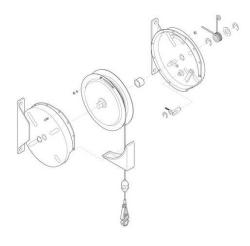

## SD2050-K01 Spring Kit SD2050

By Gleason Reel Catalog # SD2050-K01

Spring Kit SD2050