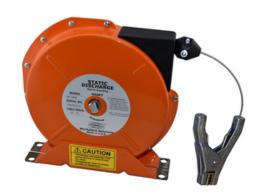

## SD-2050-C2 SD-2050-C2 Static Discharge Reel

By Gleason Reel Catalog # SD-2050-C2

SD-2050-C2 Static Discharge Reel.

## **Features**

- Positive Ratchet Lock with On/Off Switch
- Rugged Steel Construction
- Safety Orange Polyester Baked-On Finish

## General

Cable Length 50

Catalog Number SD-2050-C2 Connector Type Aircraft Clamp

Product Category Reels

Type Reel - Enclosed Spool UPC 783246003850