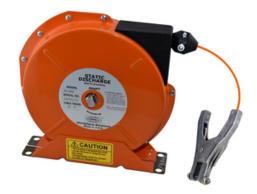

## SD-2050-OS-C1 SD-2050-OS-C1 **Static Discharge Reel**

By Gleason Reel Catalog # SD-2050-OS-C1

SD-2050-OS-C1 Static Discharge Reel.

## Features

- Positive Ratchet Lock with On/Off Switch
- Rugged Steel Construction
- Safety Orange Polyester Baked-On Finish

## General

| Cable Length     | 50                    |
|------------------|-----------------------|
| Catalog Number   | SD-2050-OS-C1         |
| Connector Type   | Hand Clamp            |
| Product Category | Reels                 |
| Туре             | Reel - Enclosed Spool |
| UPC              | 783246003935          |