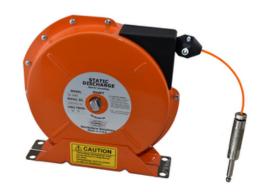

## SD-2050-OS-P1 SD-2050-OS-P1 Static Discharge Reel

By Gleason Reel Catalog # SD-2050-OS-P1

SD-2050-OS-P1 Static Discharge Reel.

## **Features**

- Positive Ratchet Lock with On/Off Switch
- Rugged Steel Construction
- Safety Orange Polyester Baked-On Finish

## General

Cable Length 50

Catalog Number SD-2050-OS-P1
Connector Type Round Ground Plug

Product Category Reels

Type Reel - Enclosed Spool UPC 783246003959