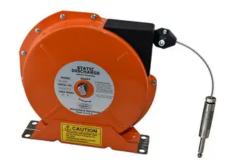

## SD-2050-P1 SD-2050-P1 Static **Discharge Reel**

By Gleason Reel Catalog # SD-2050-P1

SD-2050-P1 Static Discharge Reel.

## General

Cable Length Catalog Number Connector Type Product Category Туре

50 SD-2050-P1 Round Ground Plug Reels Reel - Enclosed Spool

UPC

783246003867