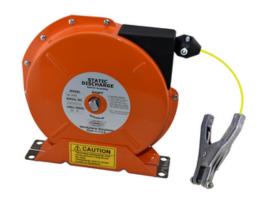

## SD-2050-YL-C1 SD-2050-YL-C1 Static Discharge Reel

By Gleason Reel Catalog # SD-2050-YL-C1

SD-2050-YL-C1 Static Discharge Reel.

## **Features**

- Positive Ratchet Lock with On/Off Switch
- Rugged Steel Construction
- Safety Orange Polyester Baked-On Finish

## General

Cable Length 50

Catalog Number SD-2050-YL-C1
Connector Type Hand Clamp
Product Category Reels

Type Reel - Enclosed Spool UPC 783246004758