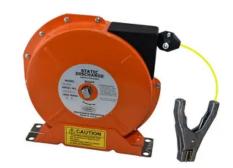

## SD-2050-YL-C2 SD-2050-YL-C2 Static Discharge Reel

By Gleason Reel Catalog # SD-2050-YL-C2

SD-2050-YL-C2 Static Discharge Reel.

## **Features** UPC 783246004765

•

•

General

Cable Length 50

Catalog Number SD-2050-YL-C2
Connector Type Aircraft Clamp

Product Category Reels

Type Reel - Enclosed Spool