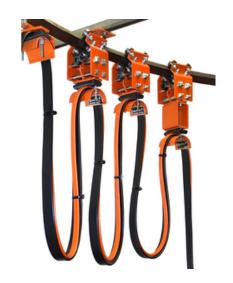

# T50-F03-2302T-Z-S

By Gleason Reel Catalog # T50-F03-2302T-Z-S

T50 Tow Trolley

# **Features**

- Unique eight wheeled trolleys glide smoothly around curves or along straight sections
- Sturdy hanger system makes custom installation quick and easy

# **Application**

For Flat Cable