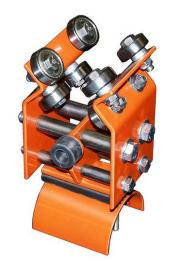

# T50-F04-2305I-S-S

By Gleason Reel Catalog # T50-F04-2305I-S-S

T50 Intermediate Trolley

### **Features**

- Unique eight wheeled trolleys glide smoothly around curves or along straight sections
- Sturdy hanger system makes custom installation quick and easy

## **Application**

For Flat Cable

#### General

Accessories • Hanger bracket

• End stop hanger bracket

• End cap

Joint coupler

• Drill jig

Cable Type Flat

Finish Type Orange Baked Polyester

Powder Finish

Material - Hardware Stainless Steel

Series T50

Type Intermediate Trolley

#### **Dimensions**

| Diameter - Saddle | 4.94 |
|-------------------|------|
| Overall Length    | 9.88 |
| Width - Saddle    | 6.31 |
| Width - Window    | 5 in |

## **Conductor Related**

Max Cable thickness 2.38