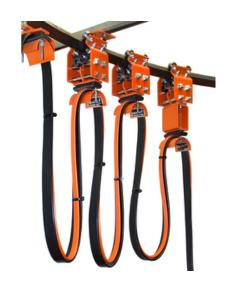

# T50-F04-2305T-Z-S

By Gleason Reel Catalog # T50-F04-2305T-Z-S

T50 Tow Trolley

### **Features**

- Unique eight wheeled trolleys glide smoothly around curves or along straight sections
- Sturdy hanger system makes custom installation quick and easy

### **Application**

For Flat Cable