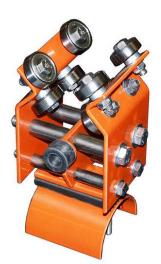

## T50-M06-0602I-S-S

By Gleason Reel Catalog # T50-M06-0602I-S-S

T50 Intermediate Trolley

## Features

- Unique eight wheeled trolleys glide smoothly around curves or along straight sections
- Sturdy hanger system makes custom installation quick and easy

## Application

For Round Or Flat Cable

Accessories

Cable Type

Finish Type

Series

Туре

- Hanger bracket
- End stop hanger bracket
- End cap
- Joint coupler
- Drill jig

2.62 in

Flat Orange Baked Polyester Powder Finish Stainless Steel T50 Intermediate Trolley