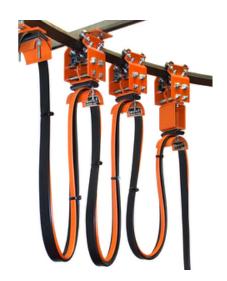

# T50-M06-0605T-S-S

By Gleason Reel Catalog # T50-M06-0605T-S-S

T50 Tow Trolley

# **Application**

For Round Or Flat Cable

#### General

Accessories • Hanger bracket

• End stop hanger bracket

• End cap

• Joint coupler

• Drill jig

Cable Type Mixed

Finish Type Orange Baked Polyester

Powder Finish

Material - Hardware Stainless Steel

Series T50

Type Tow Trolley

**Dimensions** 

Width - Window 5 in