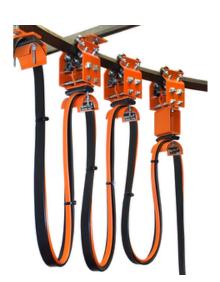

# T50-M06-0605T-Z-S

By Gleason Reel Catalog # T50-M06-0605T-Z-S

T50 Tow Trolley

#### General

Accessories

Cable Type

Finish Type

Series

Туре

- Hanger bracket
- End stop hanger bracket
- End cap
- Joint coupler
- Drill jig

5 in

Mixed Orange Baked Polyester Powder Finish Zinc Plated Hardware T50 Tow Trolley

## Features

- Unique eight wheeled trolleys glide smoothly around curves or along straight sections
- Sturdy hanger system makes custom installation quick and easy

### Application

For Round Or Flat Cable

©2023 Hubbell Incorporated. All rights reserved. GRD-T50-M06-0605T-Z-S-SPEC-EN | REV 10/2023