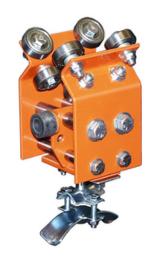

## T50-C21I-S-S T50 Intermediate Trolley

By Gleason Reel Catalog # T50-C21I-S-S

T50 Intermediate Trolley

## **Features**

- Unique eight wheeled trolleys glide smoothly around curves or along straight sections
- Sturdy hanger system makes custom installation quick and easy

## General

Accessories Hanger bracket

End stop hanger bracket

End cap

Joint coupler

Drill jig

Application For Round Cable Or Hose

Cable Type Round

Finish Type Orange Baked Polyester

Powder Finish

Material - Hardware Stainless Steel

Series T50

Type Intermediate Trolley

**Dimensions** 

Length - Clip 2.75

**Conductor Related** 

Cable/Hose O.D. Range 0.31 - 0.59

**Product Assets** 

Brochures - T-50 Curved Rail Festoon System