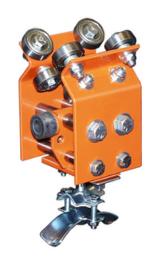

## **T50-C21I-Z-S T50 Intermediate Trolley**

By Gleason Reel Catalog # T50-C21I-Z-S

T50 Intermediate Trolley

## **Features**

- Unique eight wheeled trolleys glide smoothly around curves or along straight sections
- Sturdy hanger system makes custom installation quick and easy

## General

Accessories Hanger bracket

End stop hanger bracket

End cap

Joint coupler

Drill jig

Application For Round Cable Or Hose

Cable Type Round

Finish Type Orange Baked Polyester

Powder Finish

Material - Hardware Zinc Plated Hardware

Series T50

Type Intermediate Trolley

**Dimensions** 

Length - Clip 2.75

**Conductor Related** 

Cable/Hose O.D. Range 0.31 - 0.59

**Product Assets** 

Brochures - T-50 Curved Rail Festoon System