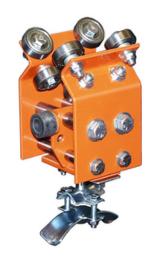

## **T50-C31I-Z-S T50 Intermediate Trolley**

By Gleason Reel Catalog # T50-C31I-Z-S

T50 Intermediate Trolley

## **Features**

- Unique eight wheeled trolleys glide smoothly around curves or along straight sections
- Sturdy hanger system makes custom installation quick and easy

## General

Accessories Hanger bracket

End stop hanger bracket

End cap

Joint coupler

Drill jig

Application For Round Cable Or Hose

Cable Type Round