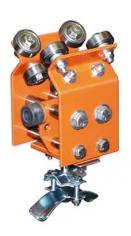

## T50-C32I-S-S T50 Intermediate Trolley

By Gleason Reel Catalog # T50-C32I-S-S

T50 Intermediate Trolley

 Unique eight wheeled trolleys glide smoothly around curves or along straight sections

Sturdy hanger system makes custom installation quick and easy

## General

Accessories • Hanger bracket

• End stop hanger bracket

End capJoint couplerDrill jig

Cable Type Round

Catalog Number T50-C32I-S-S

Finish Type Orange Baked Polyester

Powder Finish Stainless Steel

Series T50

Type Intermediate Trolley

**Dimensions** 

Length - Clip 3.86

**Conductor Related** 

Material - Hardware

Cable/Hose O.D. Range 0.60 - 0.94

**Product Assets** 