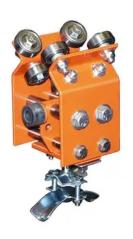

## T50-C32I-Z-S T50 Intermediate Trolley

By Gleason Reel Catalog # T50-C32I-Z-S

T50 Intermediate Trolley

• Unique eight wheeled trolleys glide smoothly around curves or along straight sections

Sturdy hanger system makes custom installation quick and easy

## General

Accessories • Hanger bracket

• End stop hanger bracket

End cap Joint coupler Drill jig

Cable Type Round

Catalog Number T50-C32I-Z-S

Finish Type Orange Baked Polyester

Powder Finish

Material - Hardware Zinc Plated Hardware

Series T50

Type Intermediate Trolley

**Dimensions** 

Length - Clip 3.86

**Conductor Related** 

Cable/Hose O.D. Range 0.60 - 0.94

**Product Assets** 