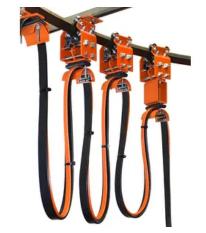

# T50-F02-1202E-Z T50 End Clip

By Gleason Reel Catalog # T50-F02-1202E-Z

T50 End Clip

## **Application**

For Flat Cable

#### General

Accessories • Hanger bracket

• End stop hanger bracket

End cap Joint coupler

• Drill jig

Cable Type Fla

Catalog Number T50-F02-1202E-Z

Finish Type
Orange Baked Polyester
Powder Finish
Material - Hardware
Series
Type
Orange Baked Polyester
Powder Finish
Zinc Plated Hardware
T50
End Clip