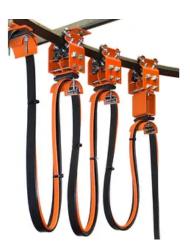

# T50-F03-2302E-S T50 End Clip

By Gleason Reel Catalog # T50-F03-2302E-S

T50 End Clip

## Features

- Unique eight wheeled trolleys glide smoothly around curves or along straight sections
- Sturdy hanger system makes custom installation quick and easy

### Application

For Flat Cable