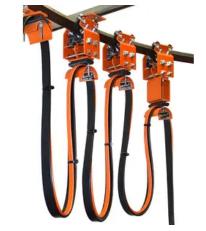

# T50-F03-2305E-S T50 End Clip

By Gleason Reel Catalog # T50-F03-2305E-S

T50 End Clip

#### **Features**

- Unique eight wheeled trolleys glide smoothly around curves or along straight sections
- Sturdy hanger system makes custom installation quick and easy

## **Application**

For Flat Cable

### General

Accessories • Hanger bracket

• End stop hanger bracket

End cap Joint coupler

• Drill jig

Cable Type Fla

Catalog Number T50-F03-2305E-S

| Finish Type         | Orange Baked Polyester |
|---------------------|------------------------|
|                     | Powder Finish          |
| Material - Hardware | Stainless Steel        |
| Series              | T50                    |
| Type                | End Clip               |
|                     |                        |