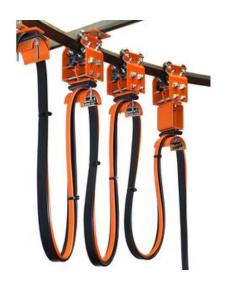

# T50-F03-2305T-S-S T50 Tow Trolley

By Gleason Reel Catalog # T50-F03-2305T-S-S

T50 Tow Trolley

#### **Features**

- Unique eight wheeled trolleys glide smoothly around curves or along straight sections
- Sturdy hanger system makes custom installation quick and easy

#### General

Accessories Hanger bracket

End stop hanger bracket

End cap

Joint coupler

Drill jig

Application For Flat Cable

Cable Type Flat