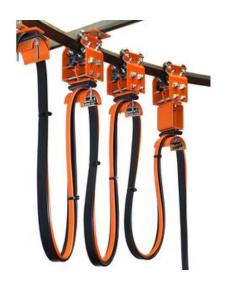

# **T50-F03-2305T-Z-S T50 Tow Trolley**

By Gleason Reel Catalog # T50-F03-2305T-Z-S

T50 Tow Trolley

#### **Features**

- Unique eight wheeled trolleys glide smoothly around curves or along straight sections
- Sturdy hanger system makes custom installation quick and easy

#### General

Accessories Hanger bracket

End stop hanger bracket

End cap

Joint coupler

Drill jig

Application For Flat Cable

Cable Type Flat