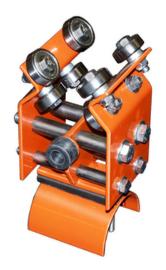

# T50-F04-2302I-S-S T50 Intermediate Trolley

By Gleason Reel Catalog # T50-F04-2302I-S-S

T50 Intermediate Trolley

#### **Features**

- Unique eight wheeled trolleys glide smoothly around curves or along straight sections
- Sturdy hanger system makes custom installation quick and easy

#### General

Accessories Hanger bracket

End stop hanger bracket

End cap

Joint coupler

Drill jig

Application For Flat Cable

Cable Type Flat

### **Dimensions**

Diameter - Saddle 4.94
Overall Length 9.88
Width - Saddle 3.94
Width - Window 2.62 in