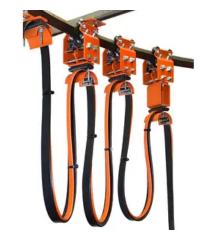

# T50-F04-2305E-S T50 End Clip

By Gleason Reel Catalog # T50-F04-2305E-S

T50 End Clip

#### **Features**

- Unique eight wheeled trolleys glide smoothly around curves or along straight sections
- Sturdy hanger system makes custom installation quick and easy

## Application

For Flat Cable