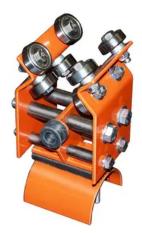

# T50-M06-0602I-Z-S T50 Intermediate Trolley

By Gleason Reel Catalog # T50-M06-0602I-Z-S

T50 Intermediate Trolley

## Features

- Unique eight wheeled trolleys glide smoothly around curves or along straight sections
- Sturdy hanger system makes custom installation quick and easy

#### Application

For Round Or Flat Cable

### General

Accessories

- Hanger bracket
- End stop hanger bracket
- End cap
- Joint coupler

Cable Type Catalog Number Finish Type

Material - Hardware Series Type

Dimensions

Width - Window

2.62 in

T50

• Drill jig

Powder Finish

T50-M06-0602I-Z-S

Orange Baked Polyester

Zinc Plated Hardware

Intermediate Trolley

Mixed