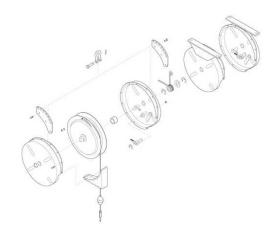

## TQ1507-K04 Cable Guide TQ1507.

By Gleason Reel Catalog # TQ1507-K04

Cable Guide TQ1507.

## General

Series Type UPC TQ – Torque Heavy Duty Spare Parts 783246005212