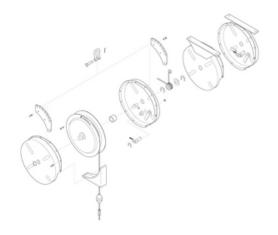

## TQ1507-K07 Hardware Kit TQ1507.

By Gleason Reel Catalog # TQ1507-K07

Hardware Kit TQ1507.

## General

Catalog Number TQ1507-K07

Series TQ - Torque Heavy Duty

Type Spare Parts UPC 783246005236