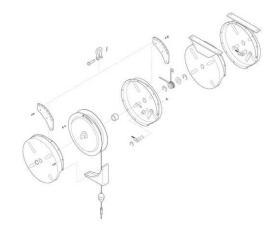

## TQ1510-K03 TQ1510-K03 LH HOUSING KIT.

By Gleason Reel Catalog # TQ1510-K03

TQ1510-K03 LH HOUSING KIT.