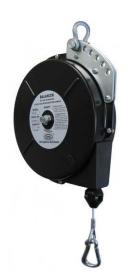

## TQ1510-R Torque Reel 10 lbs. W/Rigid Mount.

By Gleason Reel Catalog # TQ1510-R

Torque Reel 10 lbs. W/Rigid Mount.

## **Features**

- To provide a constant pulling force over a specified distance
- Rugged steel construction with polyester baked finish and rigid mounting bracket,
- Spring is permanently lubricated

## General

Series TQ - Torque Heavy Duty

Type Ree

UPC 783246005175