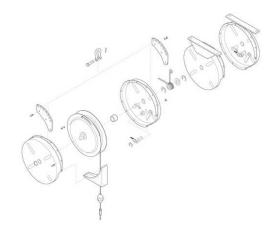

## TQ1515-K04 Cable Guide Kit TQ1515.

By Gleason Reel Catalog # TQ1515-K04

Cable Guide Kit TQ1515.

## **Product Assets**

Brochures - ToolAssistPro Idea Book Catalogs - Tool Assist Pro Ergonomic and Material Handling Products

Engineering Drawing - TQ Series Torque Reel DXF Engineering Drawing - TQ Series Torque Reel DWG Product Logo - ToolAssistPro-Logo