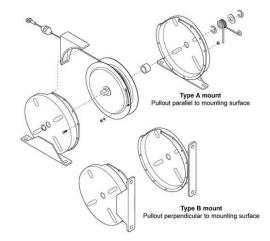

## TQR-K06 TQR-K06 Hardware Replacement Kit.

By Gleason Reel Catalog # TQR-K06

TQR-K06 Hardware Replacement Kit.



## **Features**

- To provide a constant pulling force over a specified distance
- Rugged steel construction with polyester baked finish and rigid mounting bracket,
- · Spring is permanently lubricated

## General

Series TQ - Torque Heavy Duty

Type Spare Parts UPC 783246004178

## **Product Assets**

Brochures -

GLEASON\_RetrieverReelsPackStation\_BROCHURE

Brochures - ToolAssistPro Idea Book

Catalogs - Tool Assist Pro Ergonomic and Material Handling Products

Engineering Drawing - TQ Series Torque Reel DXF

Engineering Drawing - TQ Series Torque Reel DWG

Installation Manuals - Retriever Reels Instructions and Parts List 609070

Product Logo - ToolAssistPro-Logo Product Logo - ERGO-YellowMedLogo

Video - Tool Assist Pro for material handling and ergonomics