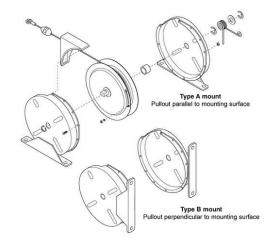

## TQR1230-K01 SPRING ASSEMBLY KIT TQR1230-K01.

By Gleason Reel Catalog # TQR1230-K01

SPRING ASSEMBLY KIT TQR1230-K01.



## **Features**

- To provide a constant pulling force over a specified distance
- Rugged steel construction with polyester baked finish and rigid mounting bracket,
- · Spring is permanently lubricated

## General

Series TQ - Torque Heavy Duty

Type Spare Parts UPC 783246004147

## **Product Assets**

Brochures -

GLEASON\_RetrieverReelsPackStation\_BROCHURE

Brochures - ToolAssistPro Idea Book

Catalogs - Tool Assist Pro Ergonomic and Material Handling Products

Engineering Drawing - TQ Series Torque Reel DXF

Engineering Drawing - TQ Series Torque Reel DWG Installation Manuals - Retriever Reels Instructions and Parts List 609070

Product Logo - ToolAssistPro-Logo Product Logo - ERGO-YellowMedLogo

Video - Tool Assist Pro for material handling and ergonomics