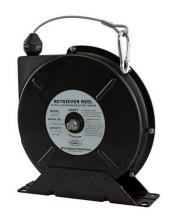

# TQV3008 Retriever Reel "B" Mount 30 Lbs./ 8 Ft.

By Gleason Reel Catalog # TQV3008

Retriever Reel "B" Mount 30 Lbs./ 8 Ft.

### **Features**

- To provide a constant pulling force over a specified distance
- Rugged steel construction with polyester baked finish and rigid mounting bracket,
- Spring is permanently lubricated

#### General

Series TQ - Torque Heavy Duty

Type Ree

UPC 783246004130

## **Dimensions**

Cable Length Active 8