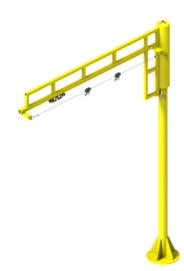

# W15S-090600 Jib Crane, Floor Mounted Swing, 6' Boom 9' Column, **150 Lb Capacity**

By Gleason Reel Catalog # W15S-090600

Jib Crane, Floor Mounted Swing, 6' Boom 9' Column, 150 Lb Capacity

### Features

- Fixed or swing booms mounted on vertical columns and are painted polyester beige
- Having a capacity of 50lb,6'-8' booms

#### General

| Catalog Number  | W15S-090600   |
|-----------------|---------------|
| Item Type       | Swing         |
| Load Capacity   | 150 lbs       |
| Mounting Method | Floor         |
| Туре            | Jib Crane Kit |
| UPC             | 783246007094  |