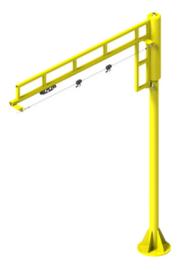

## W15S-100600 Jib Crane, Floor Mounted Swing, 6' Boom 10' Column, 150 Lb Capacity

By Gleason Reel Catalog # W15S-100600

Jib Crane, Floor Mounted Swing, 6' Boom 10' Column, 150 Lb Capacity

- Fixed or swing booms mounted on vertical columns and are painted polyester beige
- Having a capacity of 50lb,6'-8' booms