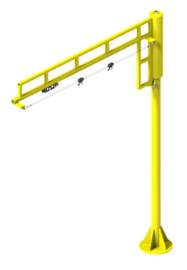

## W15S-100800 Jib Crane, Floor Mounted Swing, 8' Boom 10' Column, 150 Lb Capacity

By Gleason Reel Catalog # W15S-100800

Jib Crane, Floor Mounted Swing, 8' Boom 10' Column, 150 Lb Capacity

- Fixed or swing booms mounted on vertical columns and are painted polyester beige
- Having a capacity of 50lb,6'-8' booms