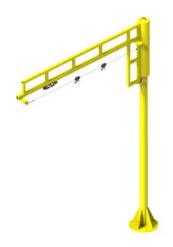

## W15S-101000 Jib Crane, Floor Mounted Swing, 10' Boom 10' Column, 150 Lb Capacity

By Gleason Reel Catalog # W15S-101000

Jib Crane, Floor Mounted Swing, 10' Boom 10' Column, 150 Lb Capacity

- Fixed or swing booms mounted on vertical columns and are painted polyester beige
- Having a capacity of 50lb,6'-8' booms