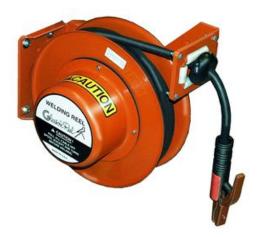

## W19-X01-K0813 Welding Cable Reel 19" Diameter 300A 81' Cable

By Gleason Reel Catalog # W19-X01-K0813

Gleason welding reels store up to 85' of arc welding cable. No more time wasting hand coiling, or hazardous tangled and jumbled piles of cable. Cable easily unreels...ratchet lock keeps it extended when in use. To rewind, just tug the cable to release the ratchet (like a window shade) and walk the rod holder or clamp back to the reel. Custom designed machined brass collector provides positive circuit through reel to cable. Lead from welder to reel is easily installed and held securely in place. Reels are available with or without cable.

## Features

- Easy hand pull operation. Safe, controlled rewind
- Heavy duty machined collector
- rated to 400 amps
- Rugged welded steel frame
- Gasketed NEMA 4 collector enclosure
- Accommodates four most popular welding cable sizes