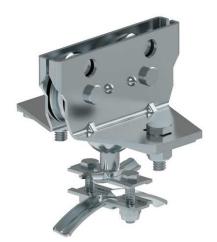

## W25-RC-SW-11 Steel Trolley with Steel Wheel, 0.31-0.59" O.D. Round Cable/Hose Saddle

By Gleason Reel Catalog # W25-RC-SW-11

Steel Trolley with Steel Wheel, 0.31-0.59" O.D. Round Cable/Hose Saddle