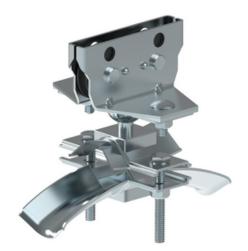

## W25-RC-13 Steel Trolley, 0.95-1.25" **O.D. Round Cable/Hose Saddle**

By Gleason Reel Catalog # W25-RC-13

Steel Trolley, 0.95-1.25" O.D. Round Cable/Hose Saddle

## General

Cable Type Catalog Number Material Product Category Туре UPC

Round W25-RC-13 Steel Festoons Trolley 783246003195