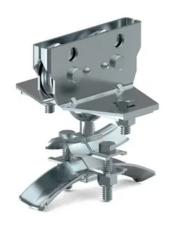

## W25-RC-SW-12 Steel Trolley with Steel Wheel, 0.60-0.94" O.D. Round Cable/Hose Saddle

By Gleason Reel Catalog # W25-RC-SW-12

Steel Trolley with Steel Wheel, 0.60-0.94" O.D. Round Cable/Hose Saddle

## General

Cable Type Round

Catalog Number W25-RC-SW-12

Material Steel
Product Category Festoons

Type Trolley UPC 783246003188