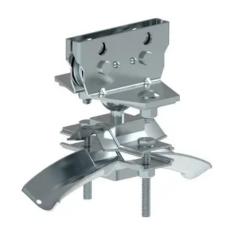

## W25-RC-SW-13 Steel Trolley with Steel Wheel, 0.95-1.25" O.D. Round Cable/Hose Saddle

By Gleason Reel Catalog # W25-RC-SW-13

Steel Trolley with Steel Wheel, 0.95-1.25" O.D. Round Cable/Hose Saddle

## **Features**

- Steel trolley with steel wheels
- for use with round cable/hoses

## General

Cable Type Round

Catalog Number W25-RC-SW-13

Material Steel
Product Category Festoons

Type Trolley UPC 783246003218