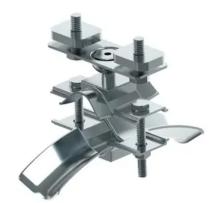

## W25-RT-13 Tow Clamp, 0.95-1.25" O.D. Round Cable/Hose Saddle

By Gleason Reel Catalog # W25-RT-13

Tow Clamp, 0.95-1.25" O.D. Round Cable/Hose Saddle

## Features

- Zinc plated steel
- designed for round cable or hoses